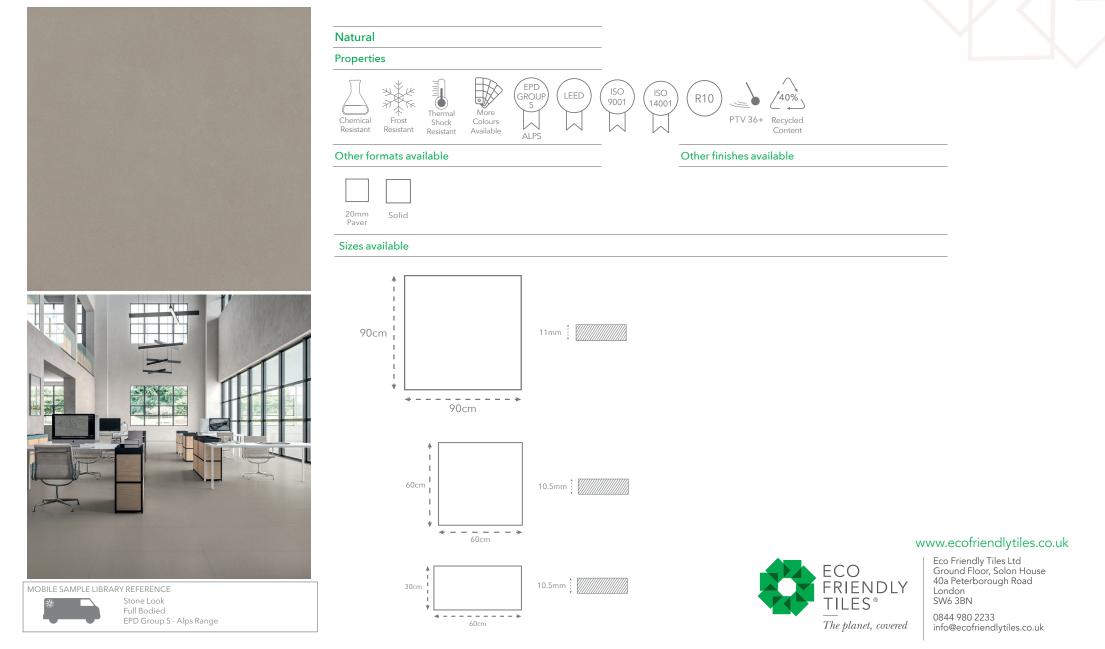

## VT.675

Our EPD Group 5 - Alps Range for Floor & Wall comes in hundreds of different designs, colours, slip ratings and finishes. Much of the range is accredited to rigorous eco-friendly standards (including LEED/BREEAM etc) to help specifiers meet the sustainability goals of their clients.