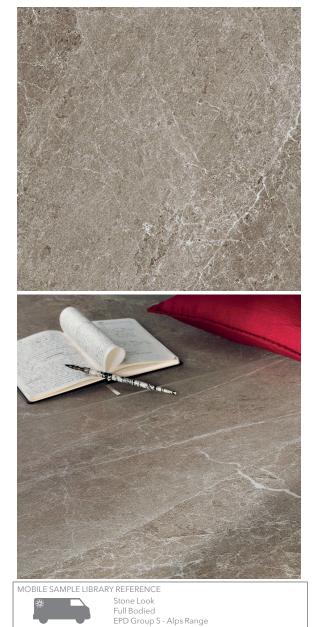

## **VT.669**

Our EPD Group 5 - Alps Range for Floor & Wall comes in hundreds of different designs, colours, slip ratings and finishes. Much of the range is accredited to rigorous eco-friendly standards (including LEED/BREEAM etc) to help specifiers meet the sustainability goals of their clients.