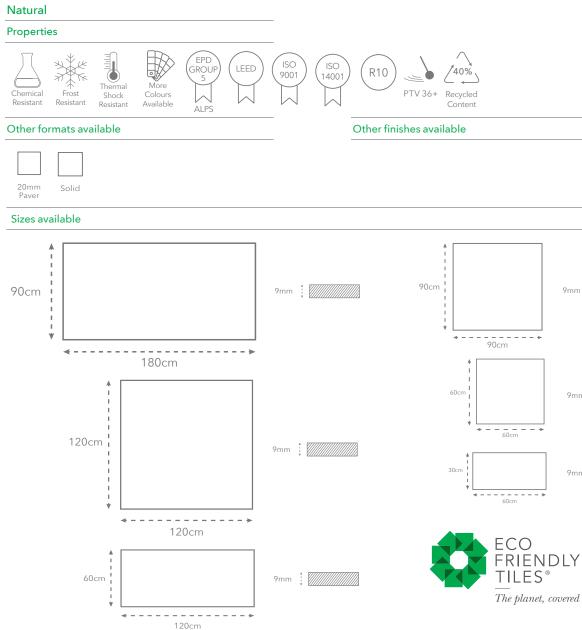

## **VT.669**

Our EPD Group 5 - Alps Range for Floor & Wall comes in hundreds of different designs, colours, slip ratings and finishes. Much of the range is accredited to rigorous eco-friendly standards (including LEED/BREEAM etc) to help specifiers meet the sustainability goals of their clients.





9mm <----9mm ----> 60cm 9mm **∢ - - - - - - →** 60cm

## www.ecofriendlytiles.co.uk

Eco Friendly Tiles Ltd Ground Floor, Solon House 40a Peterborough Road London SW6 3BN

0844 980 2233 info@ecofriendlytiles.co.uk

## Technical Specification Code: VT.669



Eco Friendly Tiles Ltd Ground Floor, Solon House 40a Peterborough Road London SW6 3BN 0844 980 2233 info@ecofriendlytiles.co.uk

www.ecofriendlytiles.co.uk

| Physical & chemical properties          | Norm/test method   | Required Standard      | Results                                       |
|-----------------------------------------|--------------------|------------------------|-----------------------------------------------|
| Water absorption                        | EN ISO 10545-3     | ≤ 0.5%                 | ≤ 0.5%